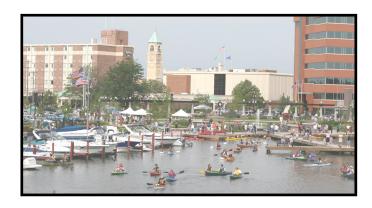

#### <u>Events</u>

Each year over 30,000 people are drawn to Downtown Neenah to experience its special events, such as...

- Saturday Morning Farmers Market
- A Very Neenah Christmas Event
- Wednesday Evening Concert Series
- Warm Your Heart
- Out-to-Lunch Concert Series
- Riverside Players performances
- Neenah Community Band
- BooFest at the October Market
- Ultimate Ladies Day
- Vintage Adventure
- Community First Fox Cities Marathon
- Community Fest