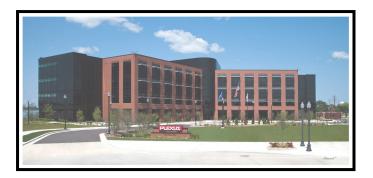

#### **Gateway Office Building**

The five-story, 90,000 square foot office building is in the heart of the Downtown and houses Plexus Corporation engineers. The facility employs about 250 workers and was completed in June 2017.